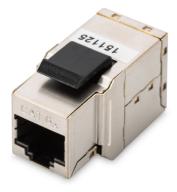

## **E Link I**

Product name: Product description: Product number: El-number: Color:

LinkIT Keystone extension joint STP Cat.6a she / she adapter for keystone opening 37521.1

Grey

The modular links from LinkIT are shielded and provide the best performance and link quality for your network. They are equipped with 2 RJ45 connectors with the task 1: 1 and are therefore suitable for mounting patch panels.