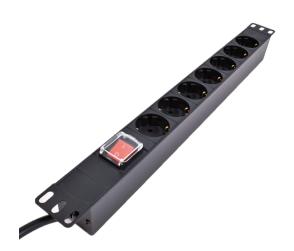

#### **Rack Power Rail**

LinkIT 19" Power rail 7xCEE 7/4 2m CEE 7/7 m/ switch 16A 3600W

Product number: PDU-7S-2M-S-B

El-number: 6956019

### **Product Description**

Power rail for mounting in 19" rack horizontal mounting without switch. The power rail has 7 CEE 7/4 outlets. Straight angle Schuko CEE 7/7 plug with double earthing. 2 metal fasteners included that can be turned for the desired mounting.