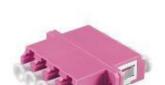

#### LinkIT Fiber Adapter LC/LC quad magenta

Multimode, For clips and screw mounting

Product number: 53335.1

### **Product Description**

The fiber adapter has a ceramic sleeve, with mounting either with a clip or screw. The adapter also fits in a panel with SC duplex holes. The magenta color indicates OM4 multimode cabling