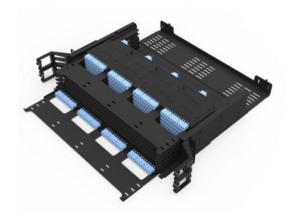

# LinkIT 2U slim panel for 24xMPO cassettes

Up to 288 fibers Delivered without cassettes

Product number: SP24M2

### **Product Description**

LinkIT 2U slim panel for 24xMPO cassettes for up to 288 fibers. Delivered without cassettes so this must be purchased separately. High-density patch panels are an effective way to increase the copper port density in racks and rack cabinets. While standard patch panels offer 24 ports in a rack unit, high-density panels can double that amount by 48 ports per rack unit.